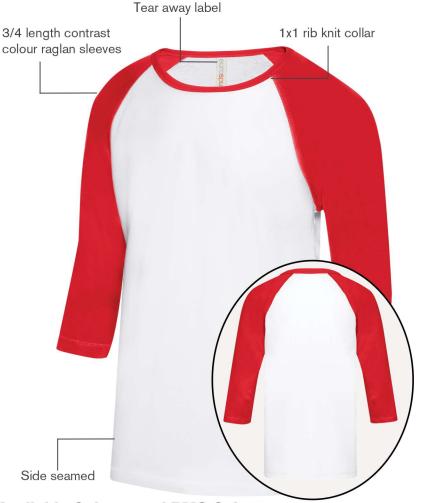

# **Ring Spun Baseball Youth Tee**

# **ATC0822Y**

# **Product Features:**

- 6.8-oz, 100% combed and ring spun cotton
- Ultra soft 30 single jersey

Youth sizes: XS(2-4), S(6-8), M(10-12), L(14-16), XL(18-20)