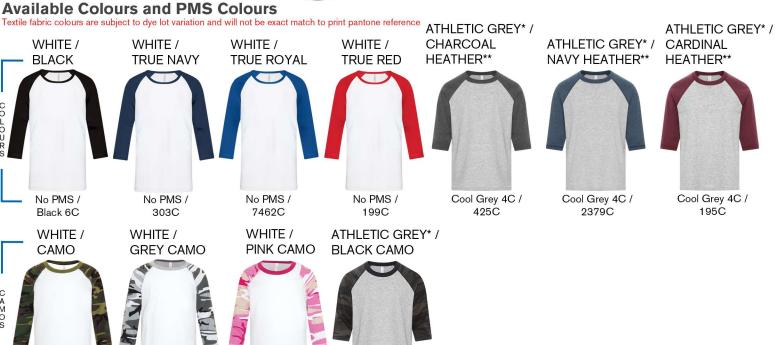

# **Icons/Fabric Features:**

\*95/5 cotton/viscose \*\*60/40 cotton/polyester

No PMS / 7761C,

553C, 7533C,

Black 6C

No PMS /

Cool Grey 5C,

Cool Grey 10C, Black 6C

No PMS / 706C,

211C, 214C

Due to the nature of printed fabrics, special care must be taken throughout the printing process.

Cool Grey 4C /

Light tone 418C,

Mid tone 419C & Black 6C